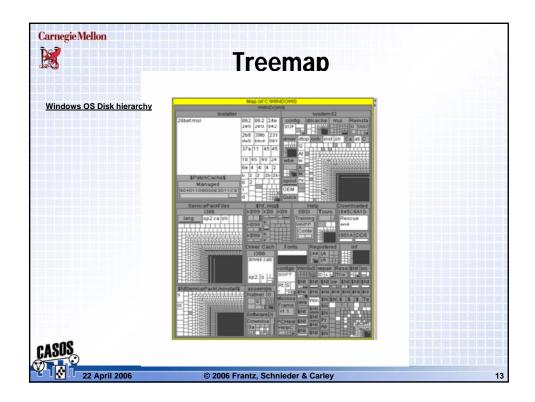

| Carnegie Mellon        | Treemap                                                               |            |
|------------------------|-----------------------------------------------------------------------|------------|
| Road Panaira bioraraby | C:\Program Files\Treemap\data\simple1.tm3 - Tree<br>File Options Help | emap 4 💶 🗙 |
| Road Repairs hierarchy | Road Repairs                                                          | 4          |
| 1. Roads               | Roads                                                                 |            |
| 2. Interstates         | Interstate                                                            | Highway    |
| 1. I-234               | I-234                                                                 | Route 1    |
| 2. 1-300               |                                                                       |            |
| 3. Highway             |                                                                       |            |
| 1. Route 1             |                                                                       |            |
|                        |                                                                       |            |
| 2. Route 5             |                                                                       |            |
| 4. Street              |                                                                       |            |
| 1. Broad St.           |                                                                       |            |
| 2. Other St.           |                                                                       | Route 5    |
|                        | 1-300                                                                 | -          |
|                        |                                                                       | Street     |
|                        |                                                                       | Broad St.  |
| ASOS                   |                                                                       |            |
| 22 April 2006          | © 2006 Frantz, Schnieder & Carley                                     |            |