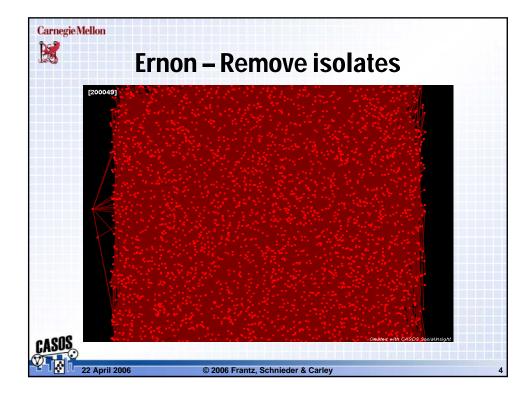

| Carnegie Mellon        | Treemap                                                               |            |
|------------------------|-----------------------------------------------------------------------|------------|
| Road Panaira bioraraby | C:\Program Files\Treemap\data\simple1.tm3 - Tree<br>File Options Help | emap 4 💶 🗙 |
| Road Repairs hierarchy | Road Repairs                                                          | 4          |
| 1. Roads               | Roads                                                                 |            |
| 2. Interstates         | Interstate                                                            | Highway    |
| 1. I-234               | I-234                                                                 | Route 1    |