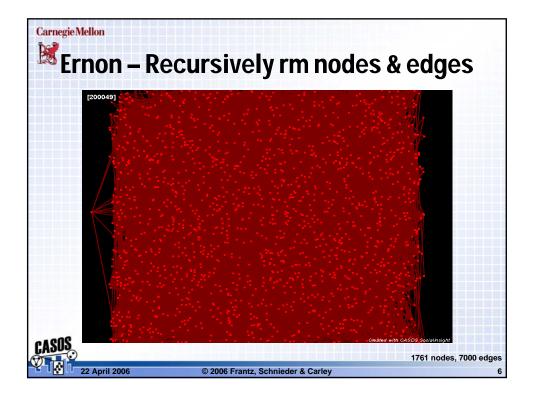

| Carnegie Mellon        | Treemap                                                               |            |
|------------------------|-----------------------------------------------------------------------|------------|
| Road Panaira bioraraby | C:\Program Files\Treemap\data\simple1.tm3 - Tree<br>File Options Help | emap 4 💶 🗙 |
| Road Repairs hierarchy | Road Repairs                                                          | 4          |
| 1. Roads               | Roads                                                                 |            |
| 2. Interstates         | Interstate                                                            | Highway    |
| 1. I-234               | I-234                                                                 | Route 1    |
| 2. 1-300               |                                                                       |            |
| 3. Highway             |                                                                       |            |
| 1. Route 1             |                                                                       |            |
|                        |                                                                       |            |
| 2. Route 5             |                                                                       |            |
| 4. Street              |                                                                       |            |
| 1. Broad St.           |                                                                       |            |
| 2. Other St.           |                                                                       | Route 5    |
|                        | 1-300                                                                 | -          |
|                        |                                                                       | Street     |
|                        |                                                                       | Broad St.  |
| ASOS                   |                                                                       |            |
| 22 April 2006          | © 2006 Frantz, Schnieder & Carley                                     |            |