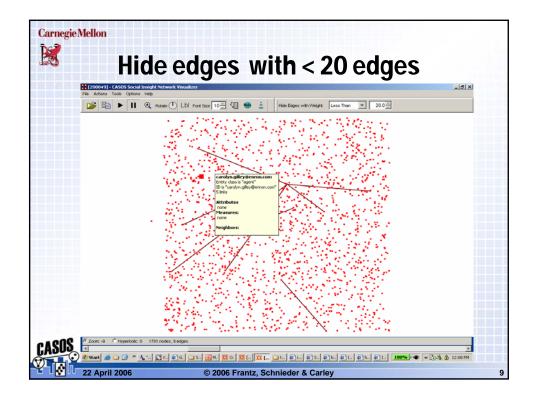

| Carnegie Mellon        | Treemap                                                               |            |
|------------------------|-----------------------------------------------------------------------|------------|
| Road Panaira bioraraby | C:\Program Files\Treemap\data\simple1.tm3 - Tree<br>File Options Help | emap 4 💶 🗙 |
| Road Repairs hierarchy | Road Repairs                                                          | 4          |
| 1. Roads               | Roads                                                                 |            |
| 2. Interstates         | Interstate                                                            | Highway    |
| 1. I-234               | I-234                                                                 | Route 1    |
| 2. 1-300               |                                                                       |            |
| 3. Highway             |                                                                       |            |
| 1. Route 1             |                                                                       |            |
|                        |                                                                       |            |
| 2. Route 5             |                                                                       |            |
| 4. Street              |                                                                       |            |
| 1. Broad St.           |                                                                       |            |
| 2. Other St.           |                                                                       | Route 5    |
|                        | 1-300                                                                 | -          |
|                        |                                                                       | Street     |
|                        |                                                                       | Broad St.  |
| ASOS                   |                                                                       |            |
| 22 April 2006          | © 2006 Frantz, Schnieder & Carley                                     |            |