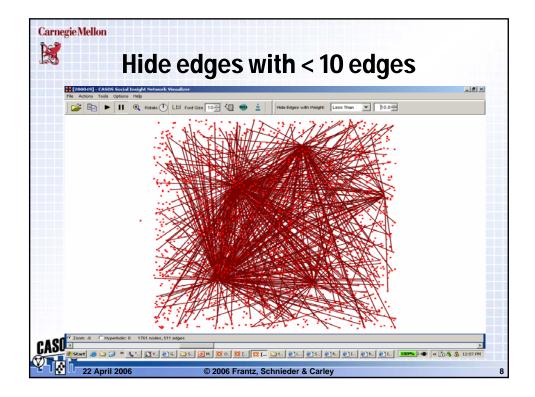

| Carnegie Mellon        | Treemap                                                               |            |
|------------------------|-----------------------------------------------------------------------|------------|
| Road Panaira bioraraby | C:\Program Files\Treemap\data\simple1.tm3 - Tree<br>File Options Help | emap 4 💶 🗙 |
| Road Repairs hierarchy | Road Repairs                                                          | 4          |
| 1. Roads               | Roads                                                                 |            |
| 2. Interstates         | Interstate                                                            | Highway    |
| 1. I-234               | I-234                                                                 | Route 1    |
| 2. 1-300               |                                                                       |            |
| 3. Highway             |                                                                       |            |
| 1. Route 1             |                                                                       |            |
|                        |                                                                       |            |
| 2. Route 5             |                                                                       |            |
| 4. Street              |                                                                       |            |
| 1. Broad St.           |                                                                       |            |
| 2. Other St.           |                                                                       | Route 5    |
|                        | 1-300                                                                 | -          |
|                        |                                                                       | Street     |
|                        |                                                                       | Broad St.  |
| ASOS                   |                                                                       |            |
| 22 April 2006          | © 2006 Frantz, Schnieder & Carley                                     |            |