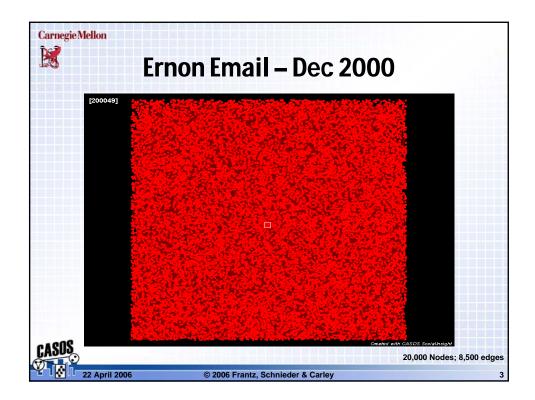

| Carnegie Mellon        | Treemap                                                               |            |
|------------------------|-----------------------------------------------------------------------|------------|
| Road Panaira bioraraby | C:\Program Files\Treemap\data\simple1.tm3 - Tree<br>File Options Help | emap 4 💶 🗙 |
| Road Repairs hierarchy | Road Repairs                                                          | 4          |
| 1. Roads               | Roads                                                                 |            |
| 2. Interstates         | Interstate                                                            | Highway    |
| 1. I-234               | I-234                                                                 | Route 1