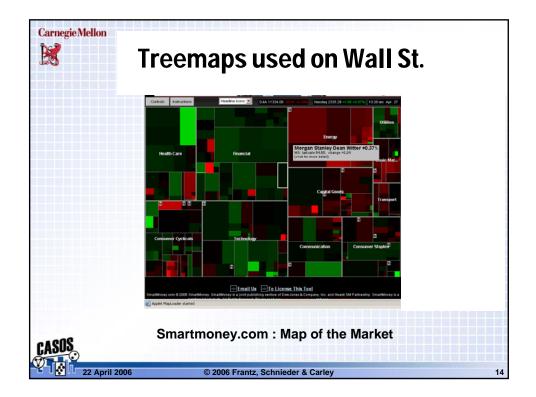

|
| 1. Broad St.           |                                                                       |            |
| 2. Other St.           |                                                                       | Route 5    |
|                        | 1-300                                                                 | -          |
|                        |                                                                       | Street     |
|                        |                                                                       | Broad St.  |
| ASOS                   |                                                                       |            |
| 22 April 2006          | © 2006 Frantz, Schnieder & Carley                                     |            |