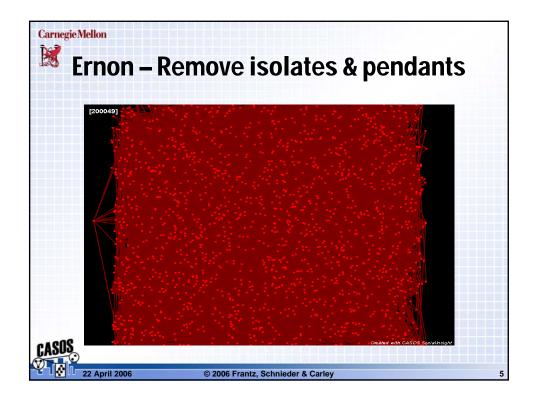

| Carnegie Mellon        | Treemap                                                               |            |
|------------------------|-----------------------------------------------------------------------|------------|
| Road Panaira bioraraby | C:\Program Files\Treemap\data\simple1.tm3 - Tree<br>File Options Help | emap 4 💶 🗙 |
| Road Repairs hierarchy | Road Repairs                                                          | 4          |
| 1. Roads               | Roads                                                                 |            |
| 2. Interstates         | Interstate                                                            | Highway    |
| 1. I-234               | I-234                                                                 | Route 1    |
|