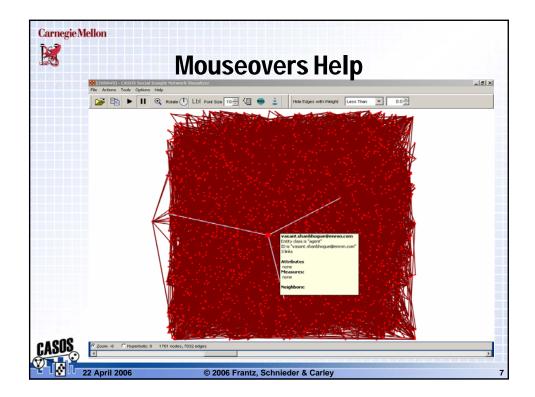

| Carnegie Mellon        | Treemap                                                               |            |
|------------------------|-----------------------------------------------------------------------|------------|
| Road Panaira bioraraby | C:\Program Files\Treemap\data\simple1.tm3 - Tree<br>File Options Help | emap 4 💶 🗙 |
| Road Repairs hierarchy | Road Repairs                                                          | 4          |
| 1. Roads               | Roads                                                                 |            |
| 2. Interstates         | Interstate                                                            | Highway    |
| 1. I-234               | I-234                                                                 | Route 1    |
| 2. 1-300               |                                                                       |            |
| 3. Highway             |                                                                       |            |
| 1. Route 1             |                                                                       |            |
|                        |                                                                       |            |
| 2. Route 5             |                                                                       |            |
| 4. Street              |                                                                       |            |
| 1. Broad St.           |                                                                       |            |
| 2. Other St.           |                                                                       | Route 5    |
|                        | 1-300                                                                 | -          |
|                        |                                                                       | Street     |
|                        |                                                                       | Broad St.  |
| ASOS                   |                                                                       |            |
| 22 April 2006          | © 2006 Frantz, Schnieder & Carley                                     |            |